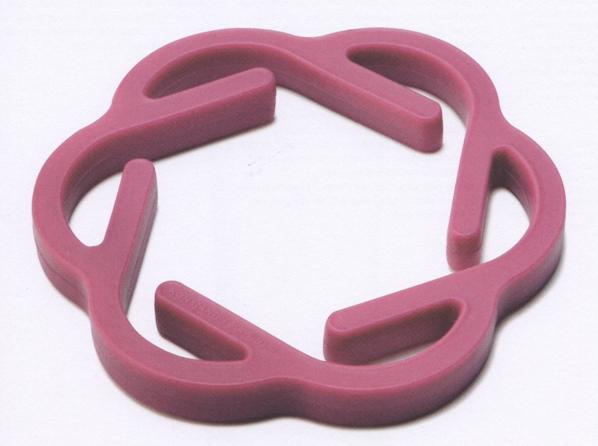

## **Judges panel**

Functionally and formally, an appealing solution for a frequently occurring problem: trivets need to be the same size as the saucepans put on them. A simple hand movement is all it takes to adjust its size. The dynamic way the product changes from one form to the other is very attractive. Good use of silicone. Will probably be a very popular product. In der Regel benötigt man je nach Topfgröße verschiedene Untersetzer. Das erübrigt sich mit dem SL 18 Inandout. Denn dieser Untersetzer lässt sich ganz einfach in seiner Größe und auch seiner Form verändern.

Klein – in – besitzt er einen Durchmesser von 18 Zentimetern und groß – out – einen Durchmesser von 23,7 Zentimetern. Und auch seine Form wandelt sich von rund – in – zu Kanten und Zacken – out.

Inandout passt sich je nach Wunsch flexibel an; denn er ist aus weichem Silikon. Mit einem Handgriff lässt er sich wenden und ändert seine Gestalt: von einer weichen Blume zu einer geometrischen Form.

Der Topfuntersetzer ist in vier verschiedenen Farben erhältlich: brombeer, grün, blau oder grau. As a rule, different trivets are needed for different sizes of pots. With SL 18, this is no longer the case. This is because the size and shape of this trivet can be altered in an instant.

In its »in« version it has a diameter of 18 centimetres, growing to a diameter of 23.7 centimetres in its »out« version. Its shape changes, too – from the round »in« to the star-shaped »out«.

Inandout adapts flexibly to the user's wishes, since it is made of soft silicone. One hand movement is sufficient to turn it and change its shape from a soft flower to a geometric form.

The trivet is available in four different colours: blackberry, green, blue or grey.