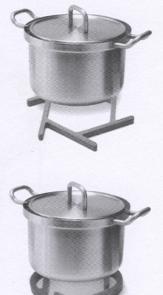

092 093 SL 18 Inandout Trivet Tableware and kitchenware Silver **SL 18 Inandout** 

## Topfuntersetzer Tisch- und Küchenkultur Silber

## Jury

Funktional und formal ansprechende Lösung für ein Problem, das man öfter hat: die Topfuntersetzer sollen zur Größe der Töpfe passen. Mit einer einfachen Handbewegung kann man die Größe einstellen. Sehr schön die dynamische Art, wie das Produkt von einer Form in die andere wechselt. Guter Einsatz des Materials Silikon. Wird wahrscheinlich ein sehr beliebtes Produkt.

## **Judges panel**

Functionally and formally, an appealing solution for a frequently occurring problem: trivets need to be the same size as the saucepans put on them. A simple hand movement is all it takes to adjust its size. The dynamic way the product changes from one form to the other is very attractive. Good use of silicone. Will probably be a very popular product. In der Regel benötigt man je nach Topfgröße verschiedene Untersetzer. Das erübrigt sich mit dem SL 18 Inandout. Denn dieser Untersetzer lässt sich ganz einfach in seiner Größe und auch seiner Form verändern.